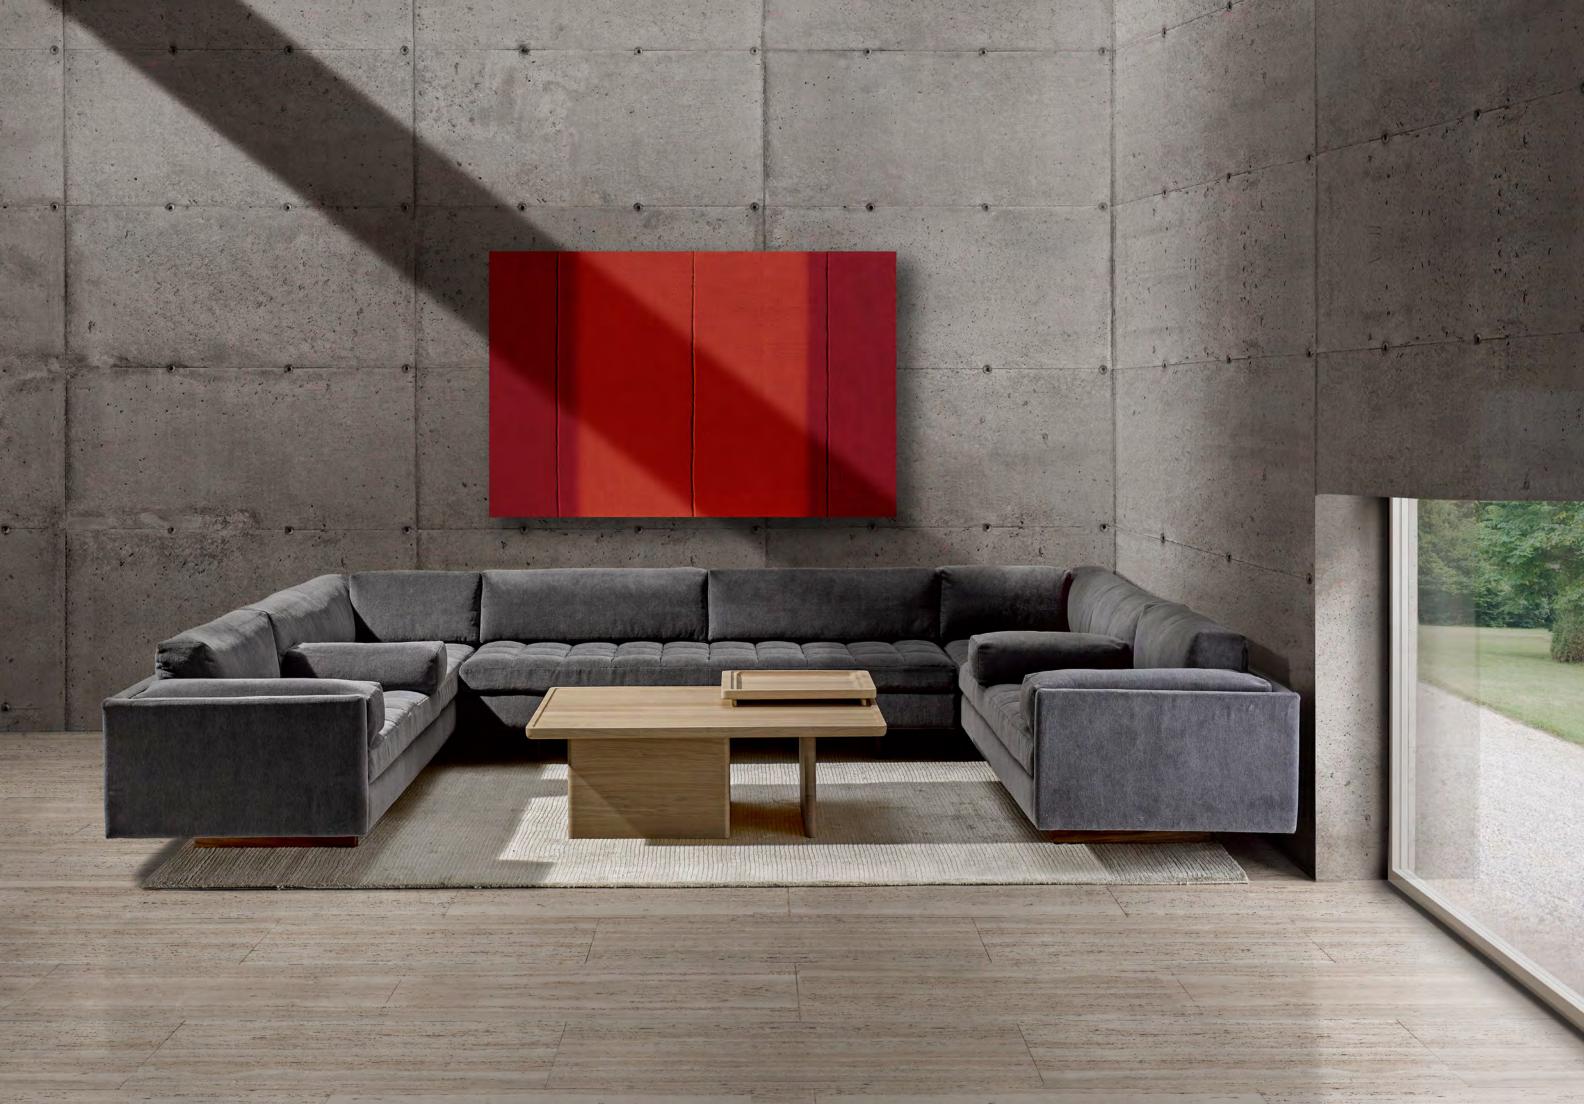

## 5-6

CB-450 Geometric Chairs in Walnut and Bronze with Elegant leather. CB-464 Geometric Dining Table in Walnut CB-464 Geometric Dining Table in Walnut and Bronze. CB-696CL Asymmetric Large Sofa Lefthand Corner, CB-680 Asymmetric Medium Sofa Armless, and CB-696CR Asymmetric Large Sofa Righthand Corner, all in Allusion fabric.