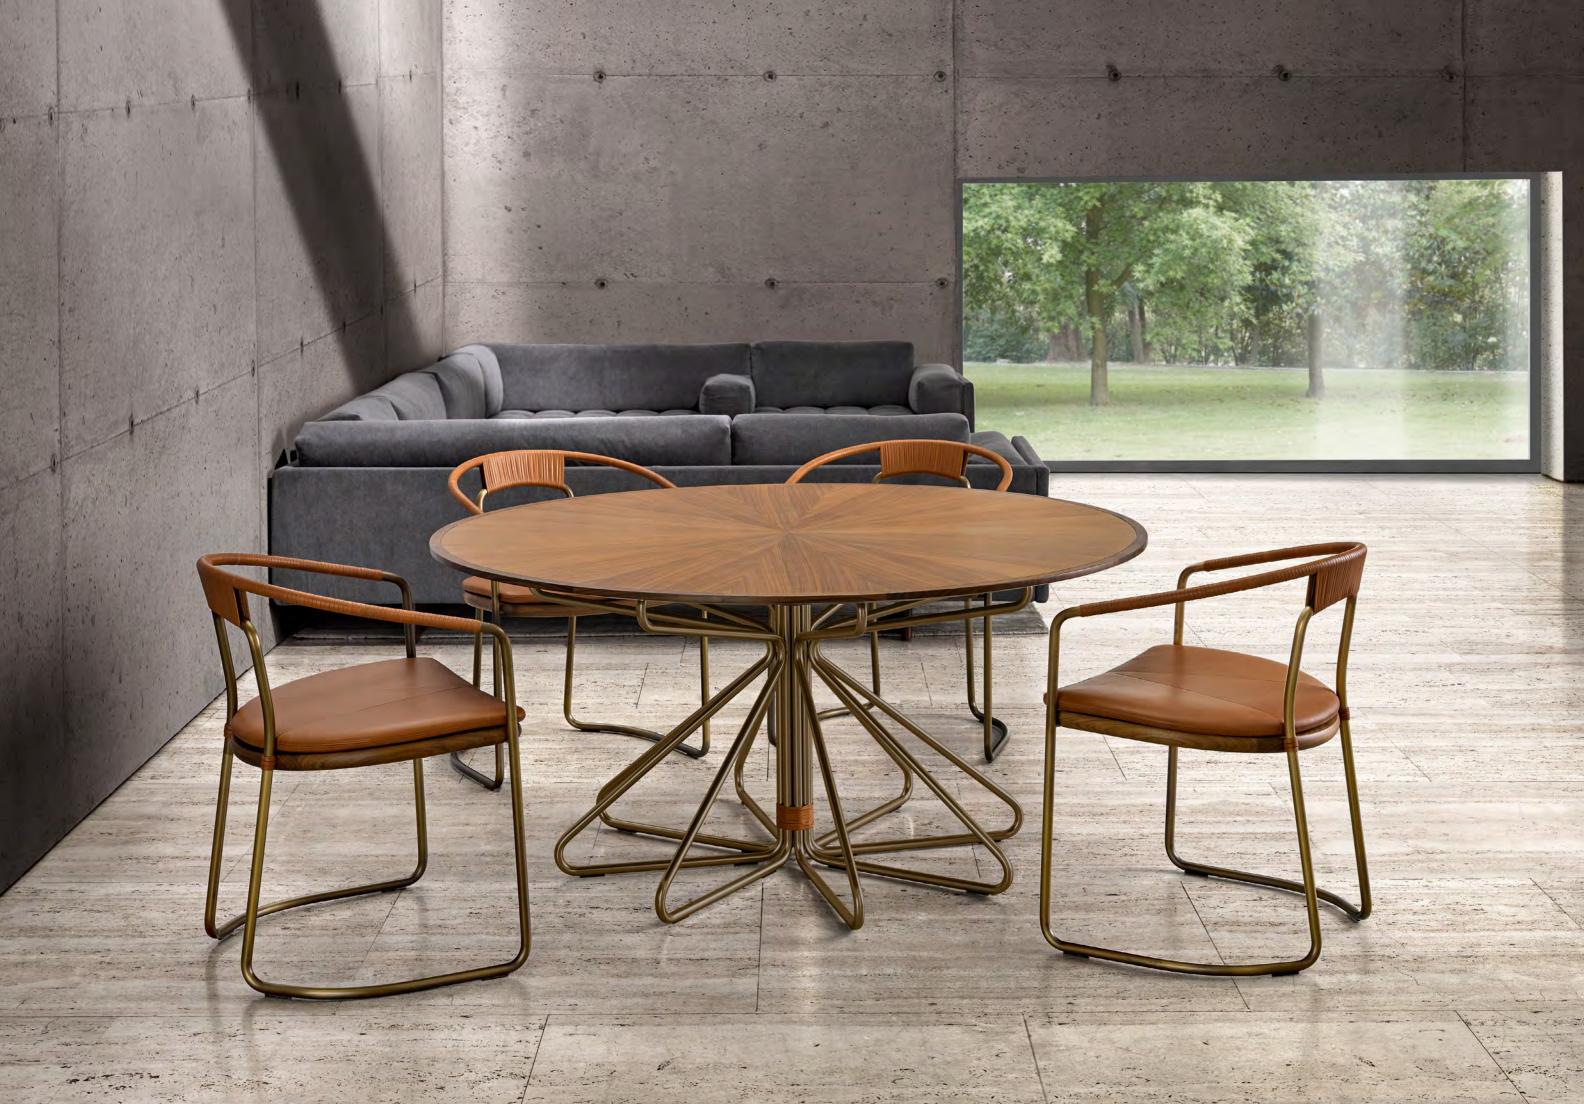

## 5-6

CB-450 Geometric Chairs in Walnut and Bronze with Elegant leather. CB-464 Geometric Dining Table in Walnut CB-464 Geometric Dining Table in Walnut and Bronze. CB-696CL Asymmetric Large Sofa Lefthand Corner, CB-680 Asymmetric Medium Sofa Armless, and CB-696CR Asymmetric Large Sofa Righthand Corner, all in Allusion fabric.