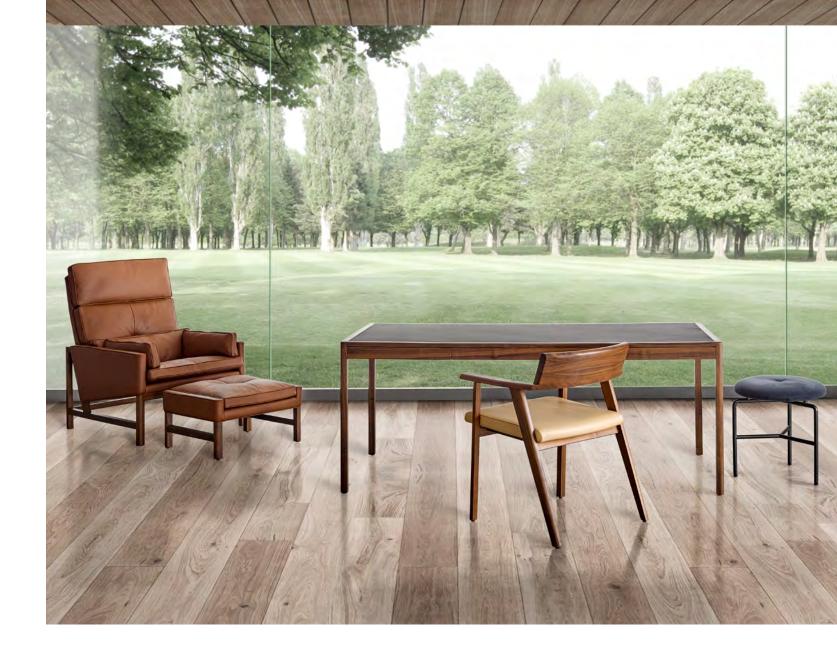

## 21-22

CB-510 High Back Lounge Chair in Walnut and Comfort leather. CB-311 Leather Desk in Walnut and Surface leather. CB-55 Wedge Chair in Walnut and Comfort leather. CB-260 Circular Stool in Gunmetal and Staple fabric.

23-24

CB-311 Leather Desk in Walnut and Surface leather. CB-25 Mantis Chairs in Walnut with CB-205 Cushions in Comfort leather. CB-382 Tambour High Credenzas in White Ash.

Anke Blaue painting, AB699 acrylic on old linen.