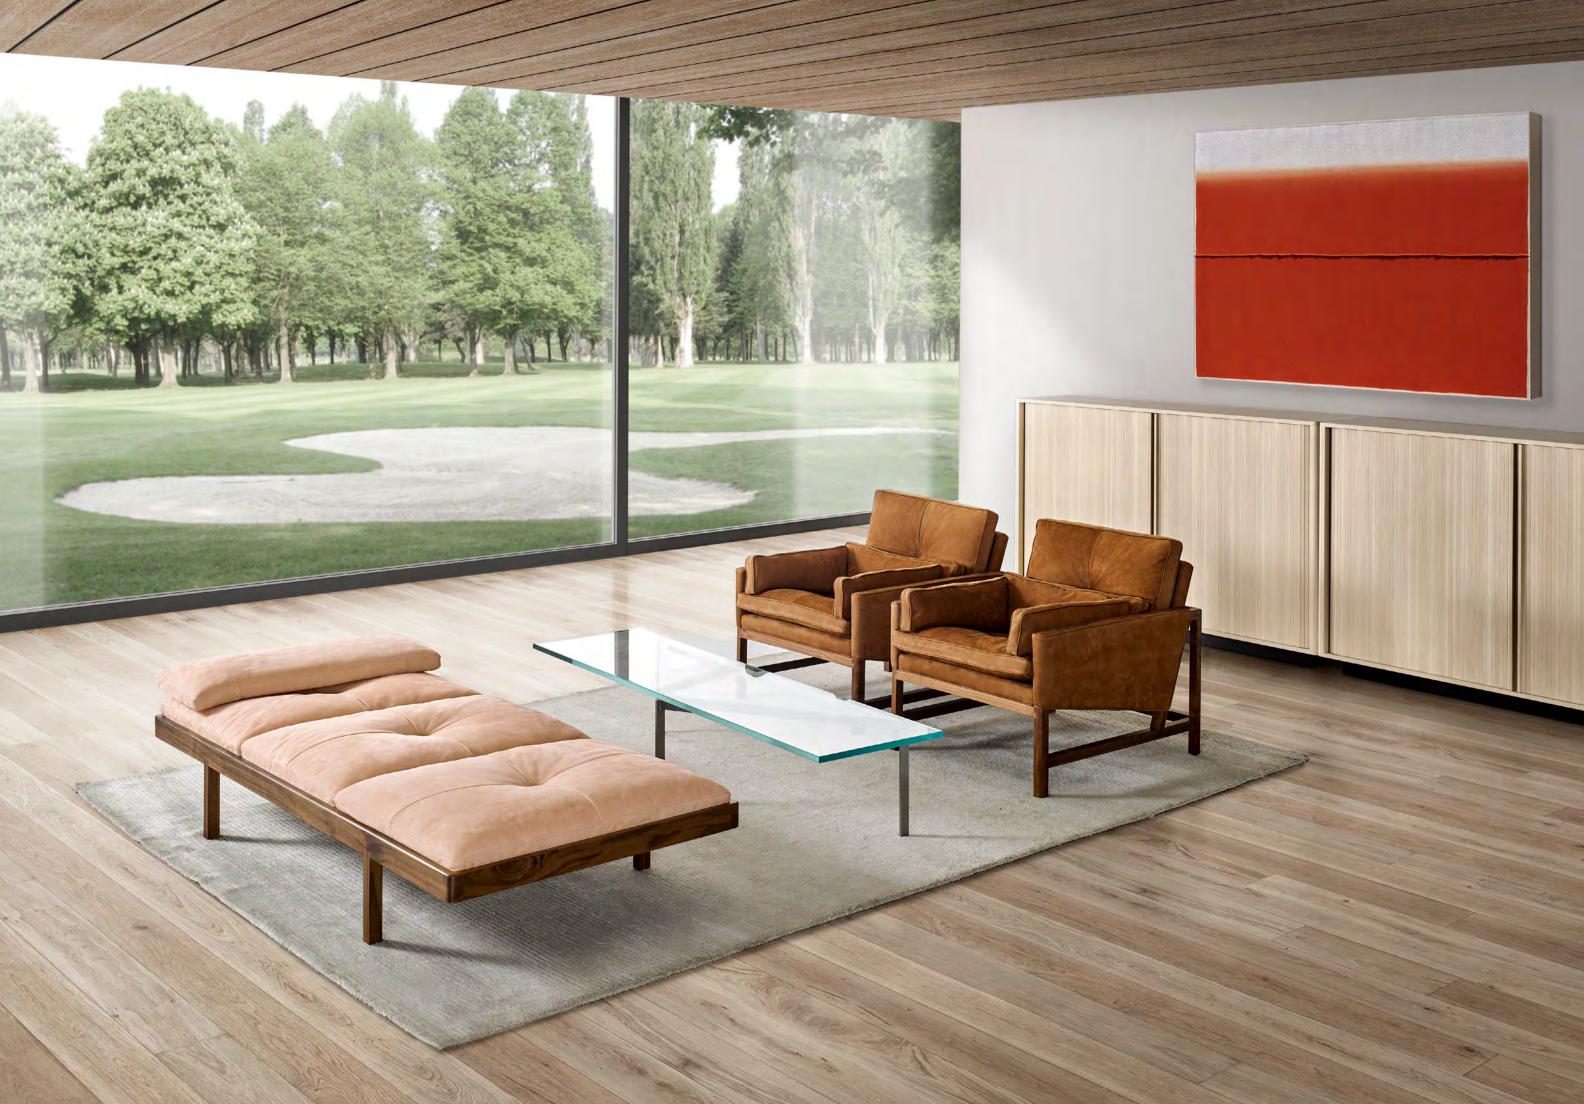

C8-39L Slat Bench Long in Walnut Black Oil with CB-309L Cushion in Elegant leather.