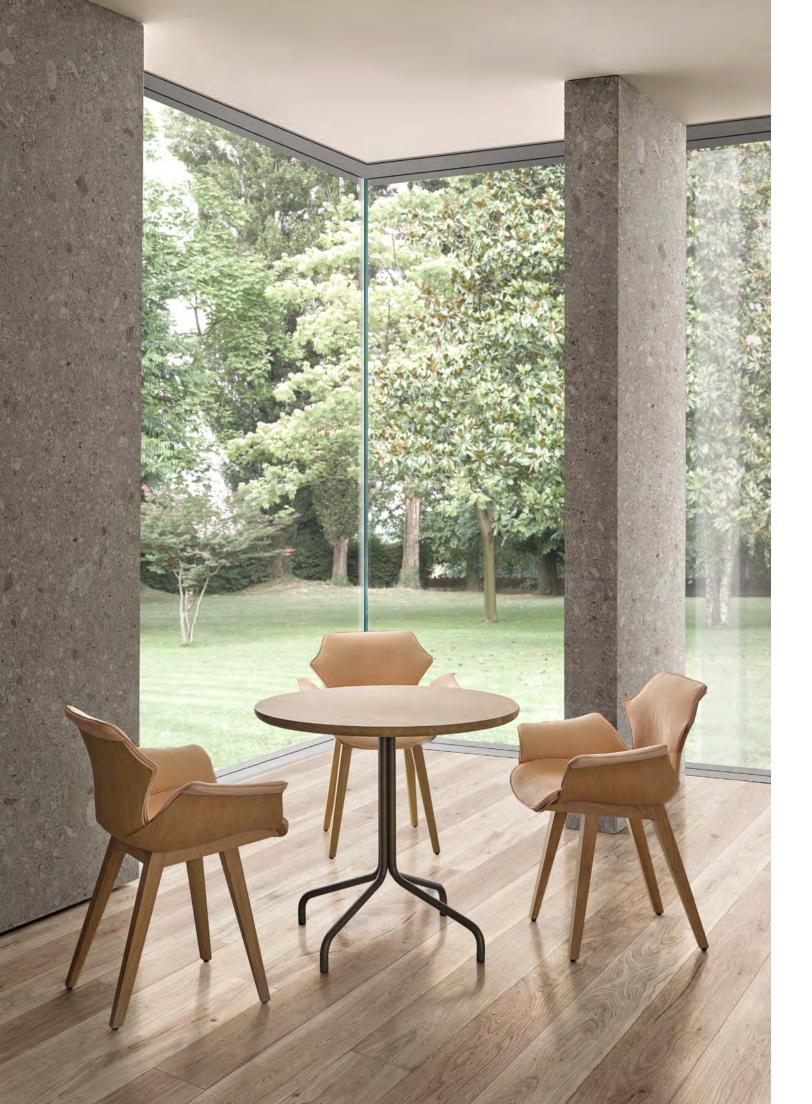

#### 19-20

CB-290 Petal Armchair in Walnut. CB-29 Petal Armless Chairs in Walnut with CB-131 Petal Chair Vests in Nubuck. CB-324 Spoke Dining Table in Walnut. CB-324 Spoke Dining Table in Walnut. CB-295 Petal Lounge Armchairs in Walnut with CB-134 Petal Lounge Jackets in Nubuck. CB-322 Spoke Coffee Table and CB-321 Spoke Side Table, both in Walnut.