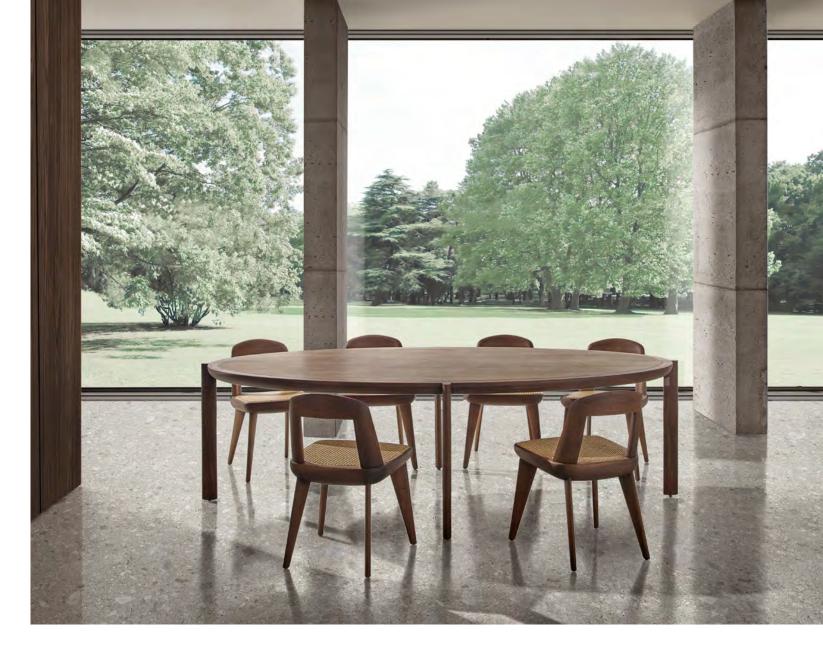

#### 19-20

CB-290 Petal Armchair in Walnut. CB-29 Petal Armless Chairs in Walnut with CB-131 Petal Chair Vests in Nubuck. CB-324 Spoke Dining Table in Walnut. CB-324 Spoke Dining Table in Walnut. CB-295 Petal Lounge Armchairs in Walnut with CB-134 Petal Lounge Jackets in Nubuck. CB-322 Spoke Coffee Table and CB-321 Spoke Side Table, both in Walnut.