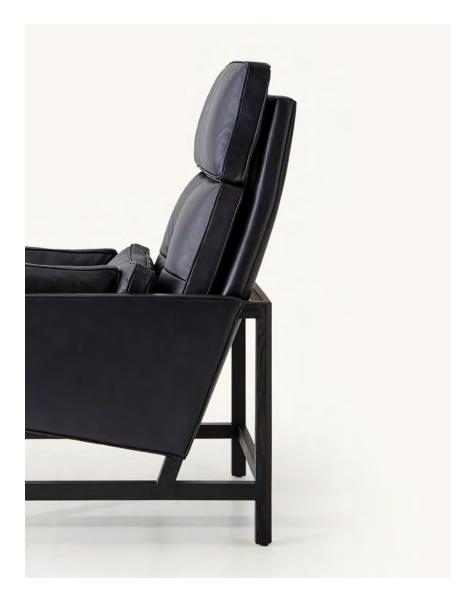

## 21-22

CB-510 High Back Lounge Chair in Walnut and Comfort leather. CB-311 Leather Desk in Walnut and Surface leather. CB-55 Wedge Chair in Walnut and Comfort leather. CB-260 Circular Stool in Gunmetal and Staple fabric.