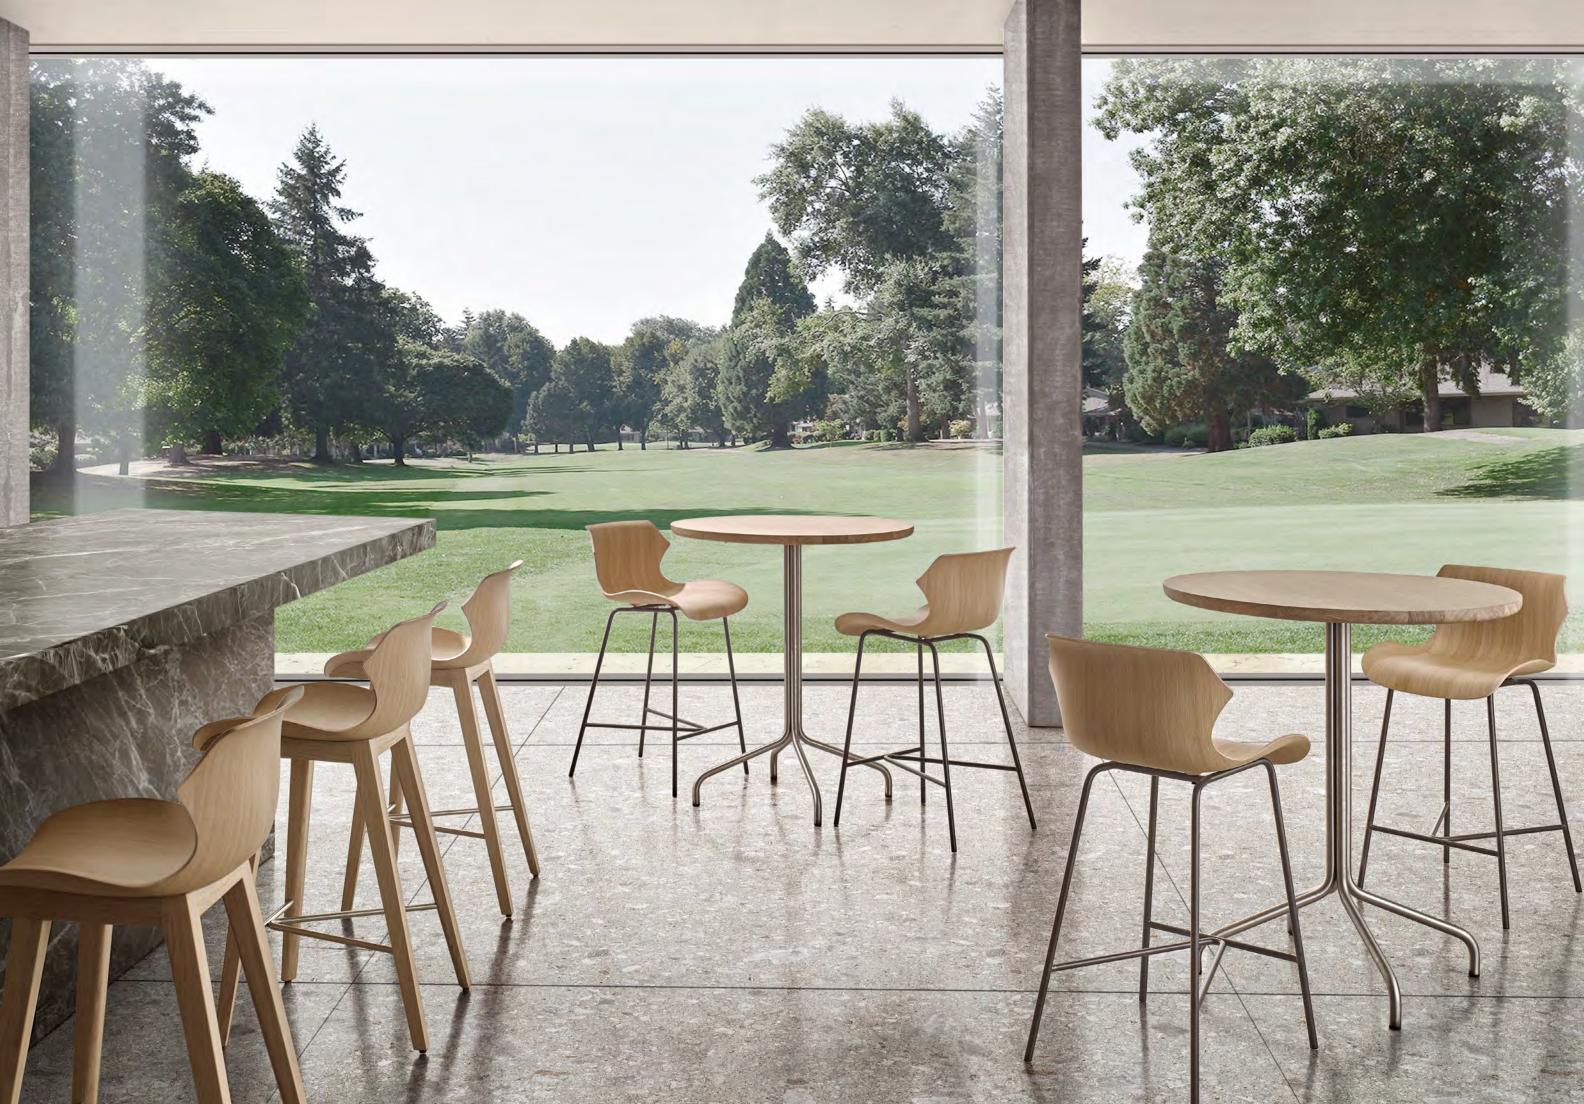

#### 7-8

CB-292 Petal Counter Stools and CB-292M Petal Counter Stools Metal Base, all in Oak Raw Effect. CB-595-90H Bicorn Counter Table in Oak Raw Effect and Brushed Stainless Steel.

**9–10** CB-290 Petal Armchairs in Oak Raw Effect with CB-132 Petal Armchair Jackets in Nubuck. CB-595 Bicorn Café Table in Oak Raw Effect and Bronze.