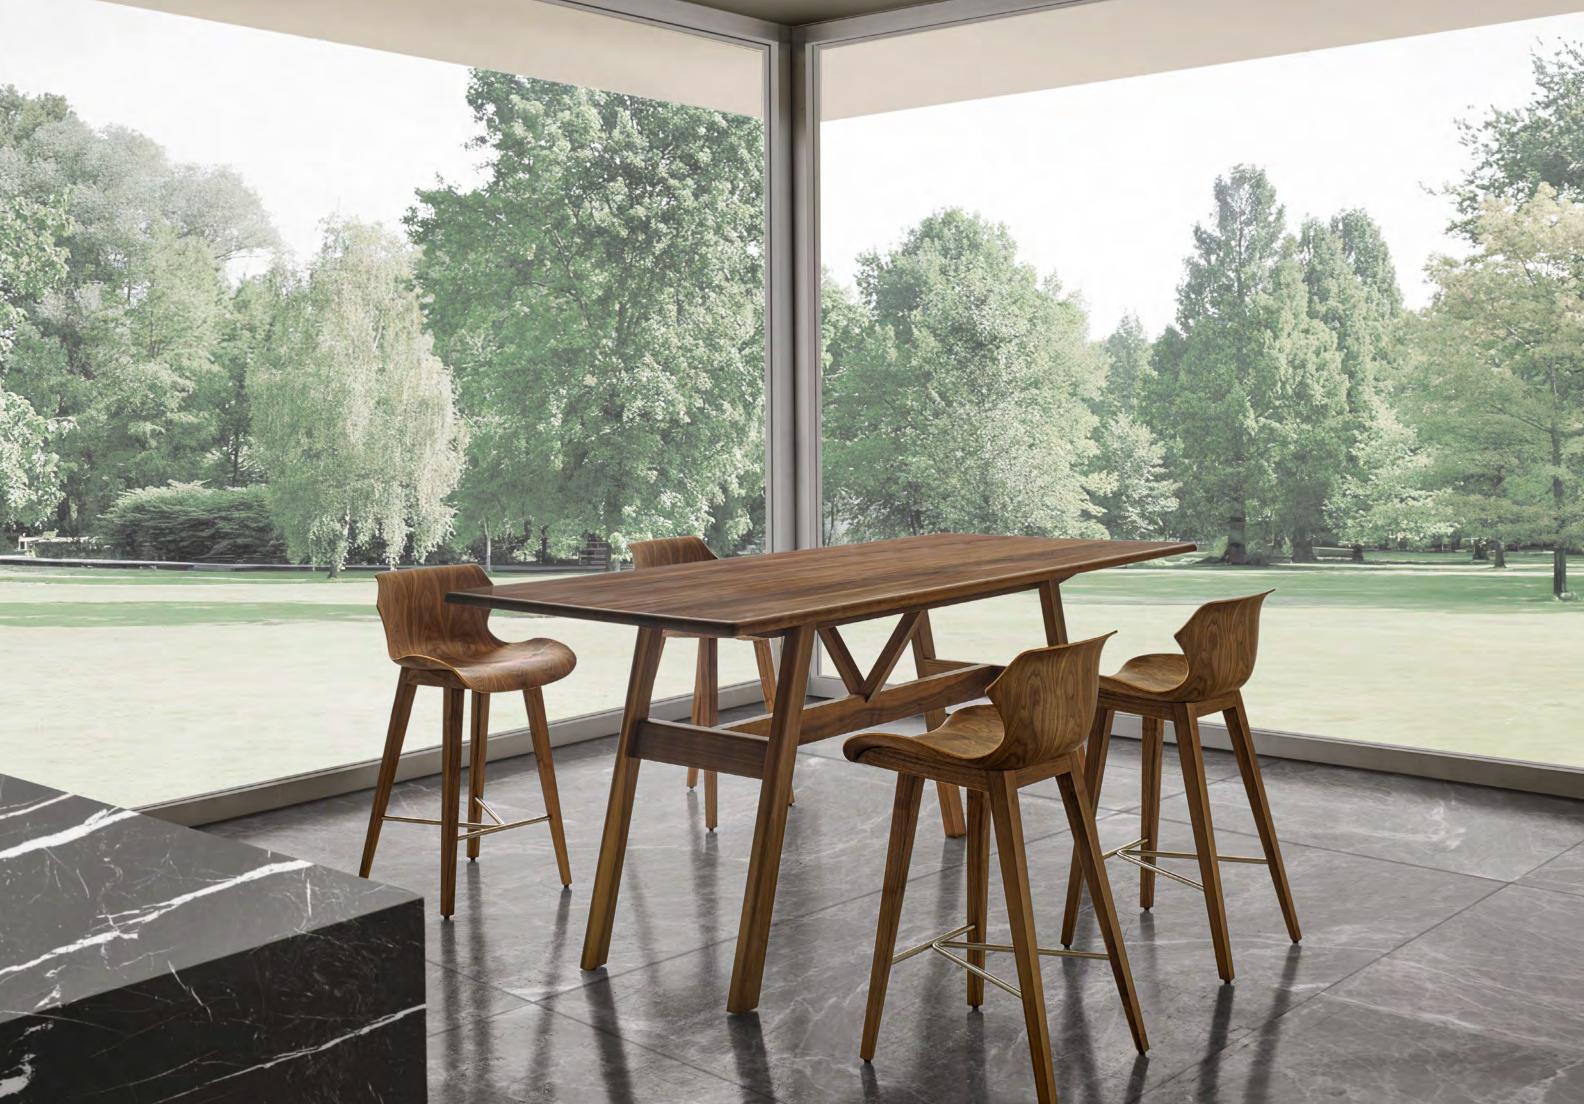

#### 7-8

CB-292 Petal Counter Stools and CB-292M Petal Counter Stools Metal Base, all in Oak Raw Effect. CB-595-90H Bicorn Counter Table in Oak Raw Effect and Brushed Stainless Steel.

**9–10** CB-290 Petal Armchairs in Oak Raw Effect with CB-132 Petal Armchair Jackets in Nubuck. CB-595 Bicorn Café Table in Oak Raw Effect and Bronze.