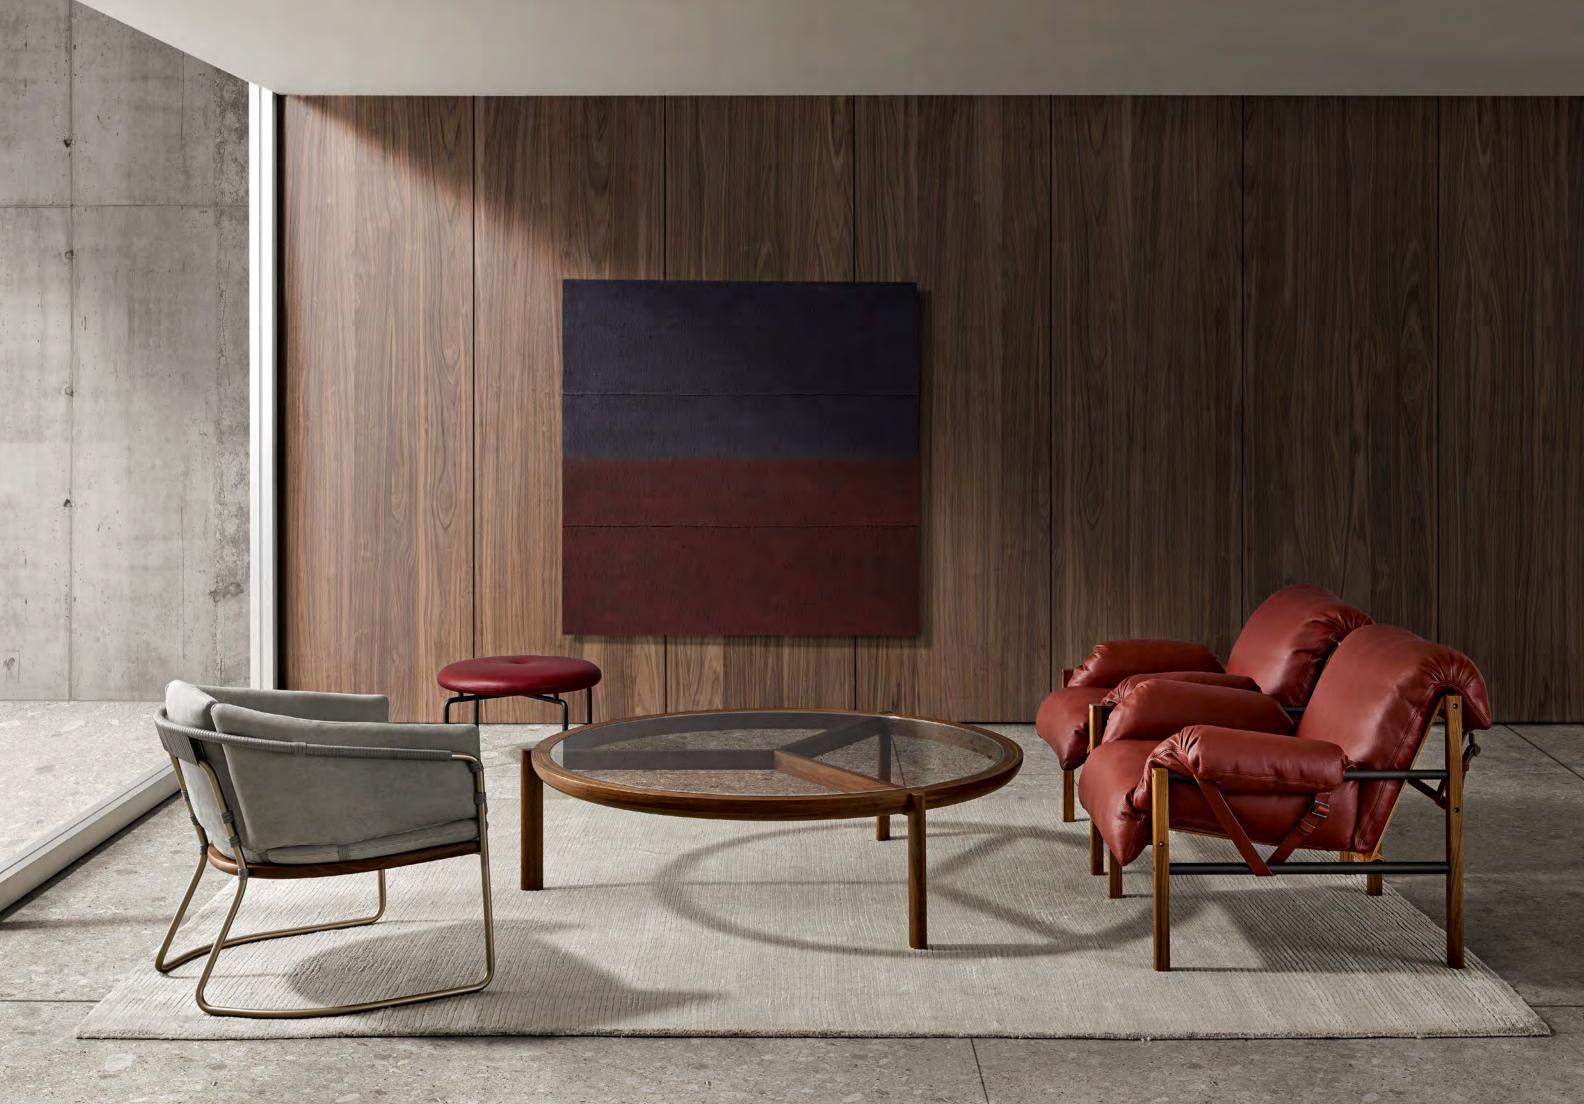

## 21-22

CB-510 High Back Lounge Chair in Walnut and Comfort leather. CB-311 Leather Desk in Walnut and Surface leather. CB-55 Wedge Chair in Walnut and Comfort leather. CB-260 Circular Stool in Gunmetal and Staple fabric.

23-24

CB-311 Leather Desk in Walnut and Surface leather. CB-25 Mantis Chairs in Walnut with CB-205 Cushions in Comfort leather. CB-382 Tambour High Credenzas in White Ash.

Anke Blaue painting, AB699 acrylic on old linen.