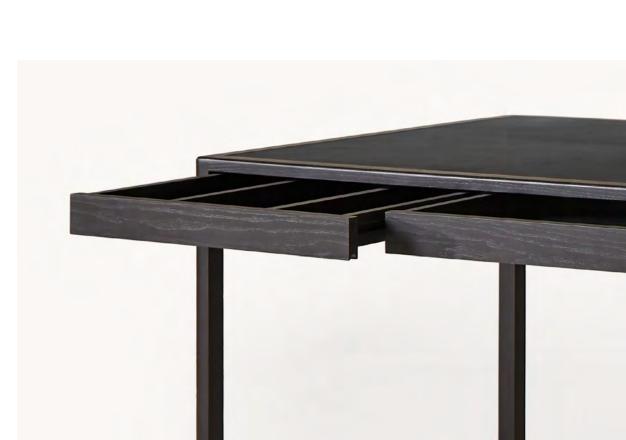

1-2 CB-295 Petal Lounge Armchair nWalnut with CB-134 Petal Lounge Jacket n Nubuck. CB-648T Asymmetric Side/ Coffee Table n Oak Raw Effect. CB-680 Asymmetric Medium Sofa Armless and CB-595CR Asymmetric Large Sofa Righthand Corner in Allusion fabric CB-325-40H Spoke Coffee Table Large n Walnut. CB-41 Daybed n Walnut and Elegant leather.