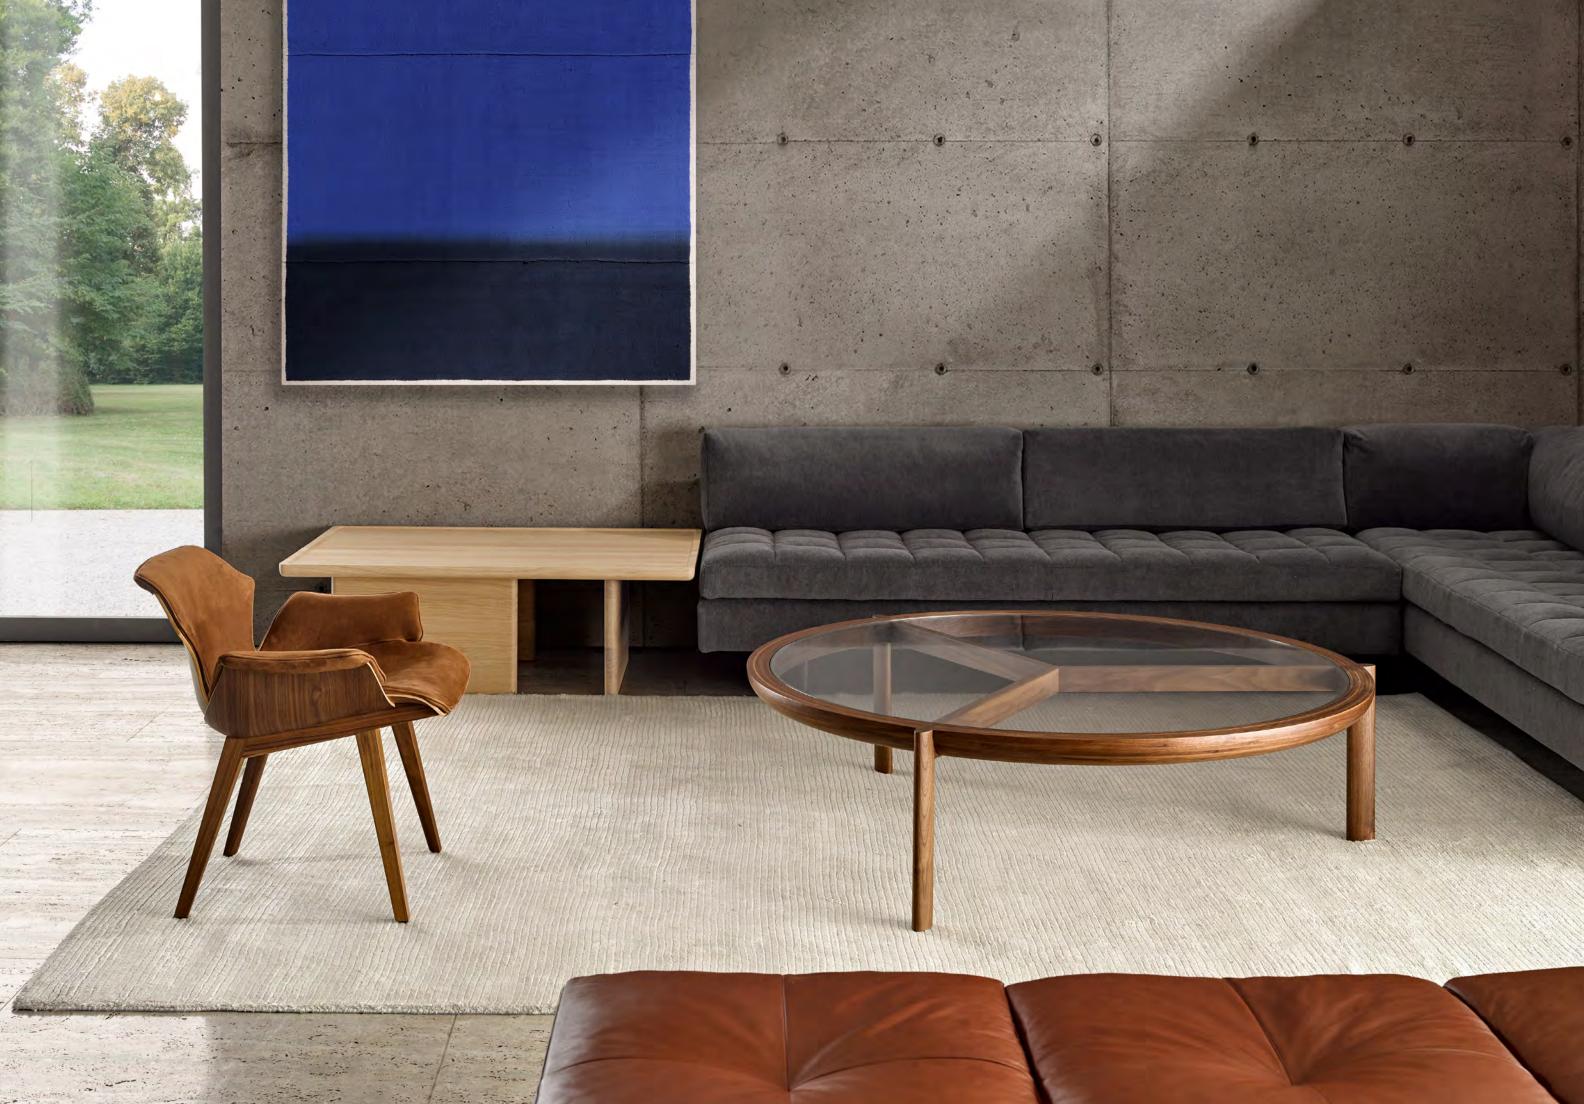

1-2 CB-295 Petal Lounge Armchair nWalnut with CB-134 Petal Lounge Jacket n Nubuck. CB-648T Asymmetric Side/ Coffee Table n Oak Raw Effect. CB-680 Asymmetric Medium Sofa Armless and CB-595CR Asymmetric Large Sofa Righthand Corner in Allusion fabric CB-325-40H Spoke Coffee Table Large n Walnut. CB-41 Daybed n Walnut and Elegant leather.