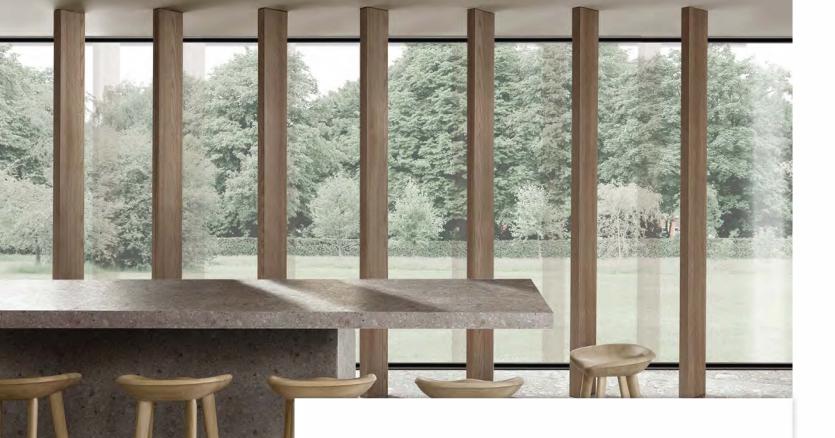

#### 7-8

CB-292 Petal Counter Stools and CB-292M Petal Counter Stools Metal Base, all in Oak Raw Effect. CB-595-90H Bicorn Counter Table in Oak Raw Effect and Brushed Stainless Steel.

**9–10** CB-290 Petal Armchairs in Oak Raw Effect with CB-132 Petal Armchair Jackets in Nubuck. CB-595 Bicorn Café Table in Oak Raw Effect and Bronze.