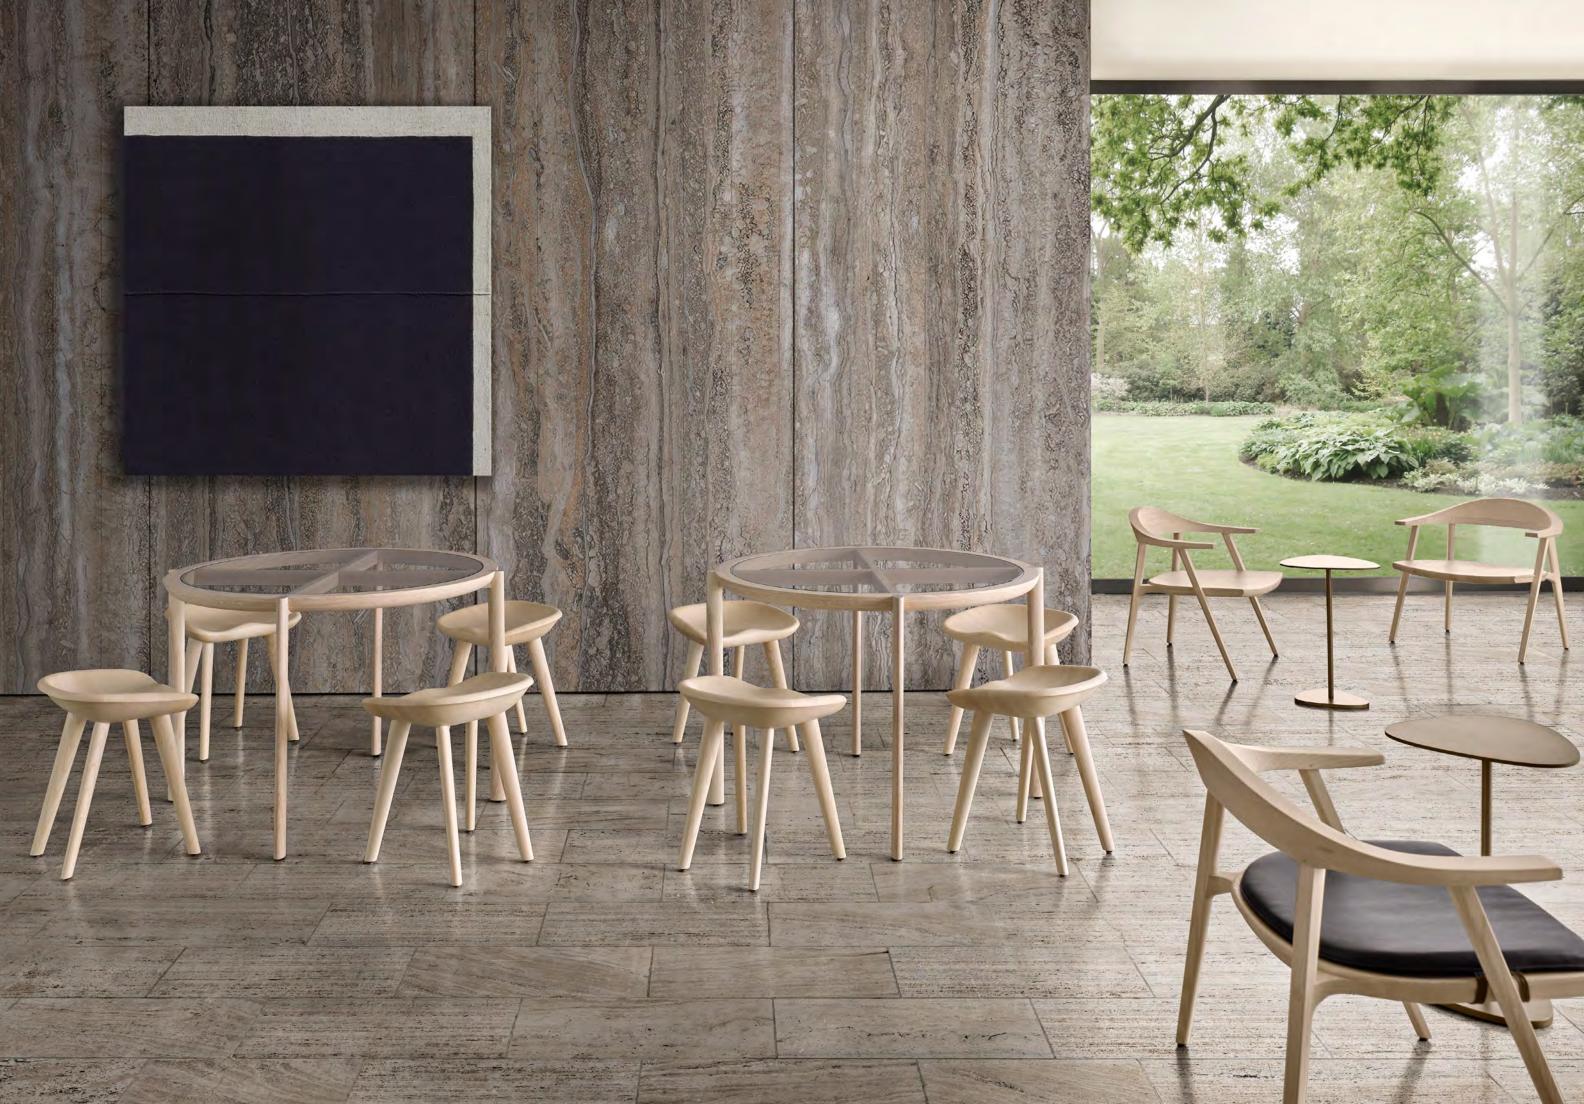

## 11-12

CB-28S Spindle Chairs in White Ash and Satin Nickel. CB-323-100 Spoke Dining Tables in White Ash.

13-14

CB-570 Sling Club Chairs in Walnut and Gunmetal with Comfort leather. CB-361 Circular Coffee Table Large in Walnut and Gunmetal. CB-457 Geometric Daybed in Walnut and Satin Nickel with Nubuck. CB-264 Circular Ottoman in Gunmetal and Elegant leather.