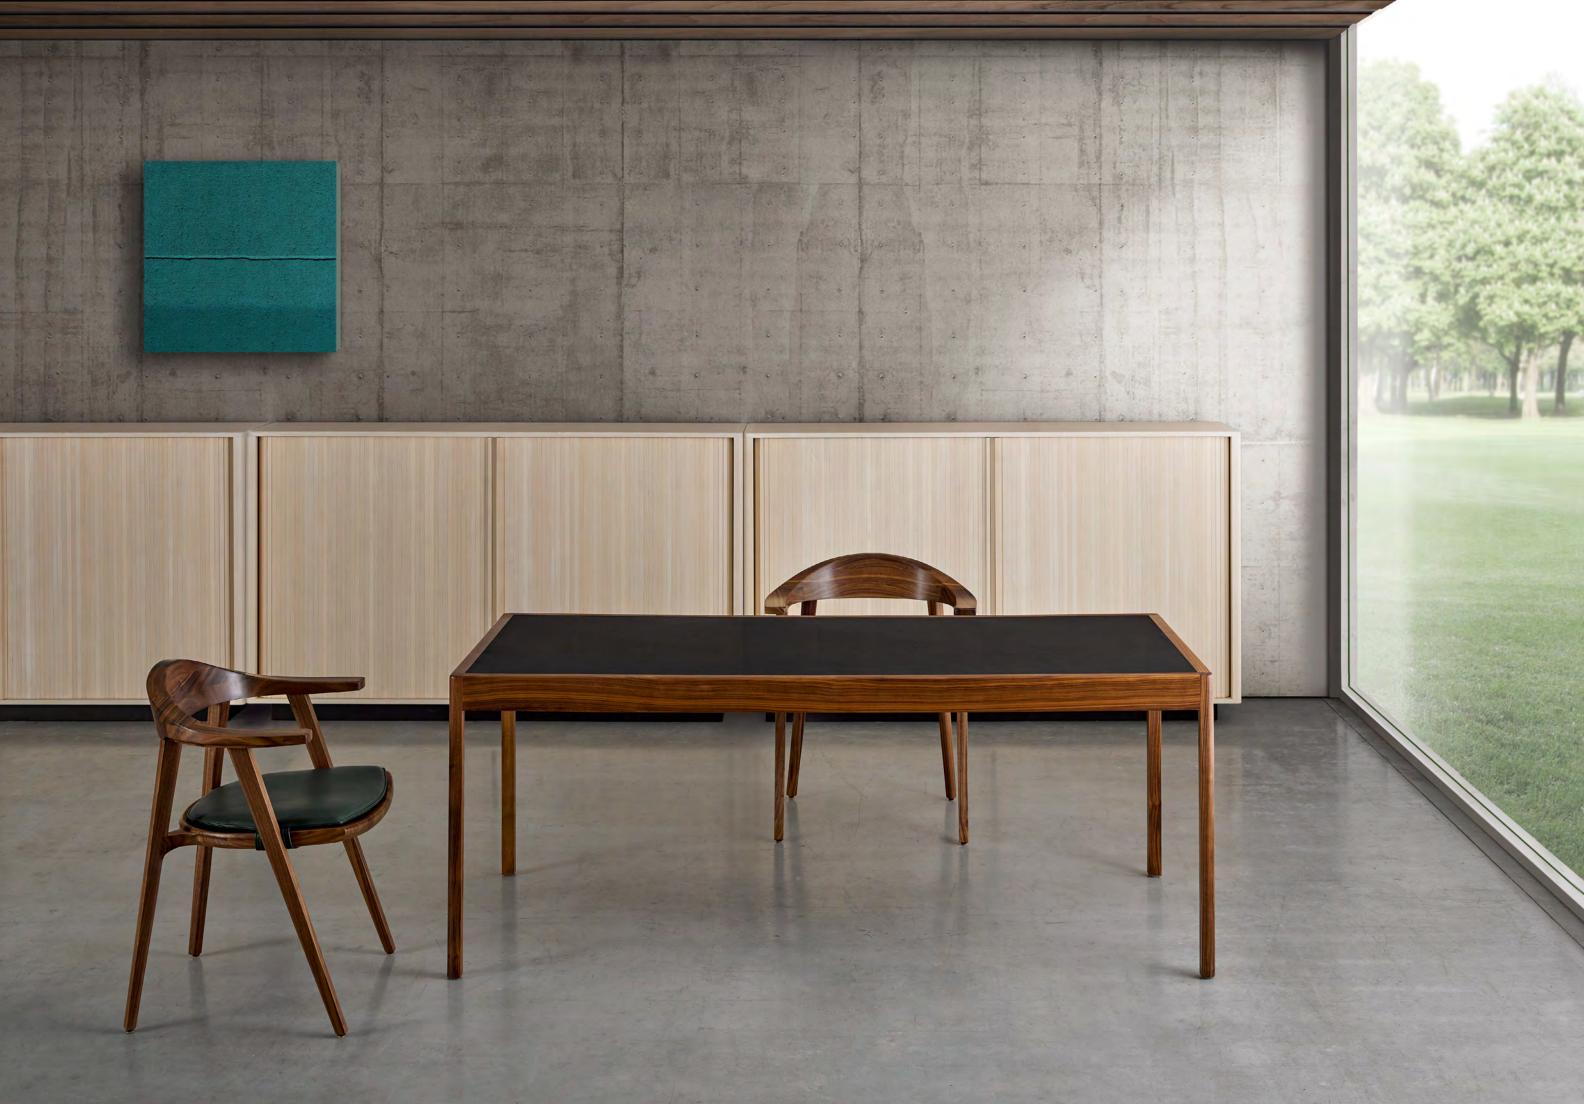

## 5-6

CB-450 Geometric Chairs in Walnut and Bronze with Elegant leather. CB-464 Geometric Dining Table in Walnut CB-464 Geometric Dining Table in Walnut and Bronze. CB-696CL Asymmetric Large Sofa Lefthand Corner, CB-680 Asymmetric Medium Sofa Armless, and CB-696CR Asymmetric Large Sofa Righthand Corner, all in Allusion fabric.