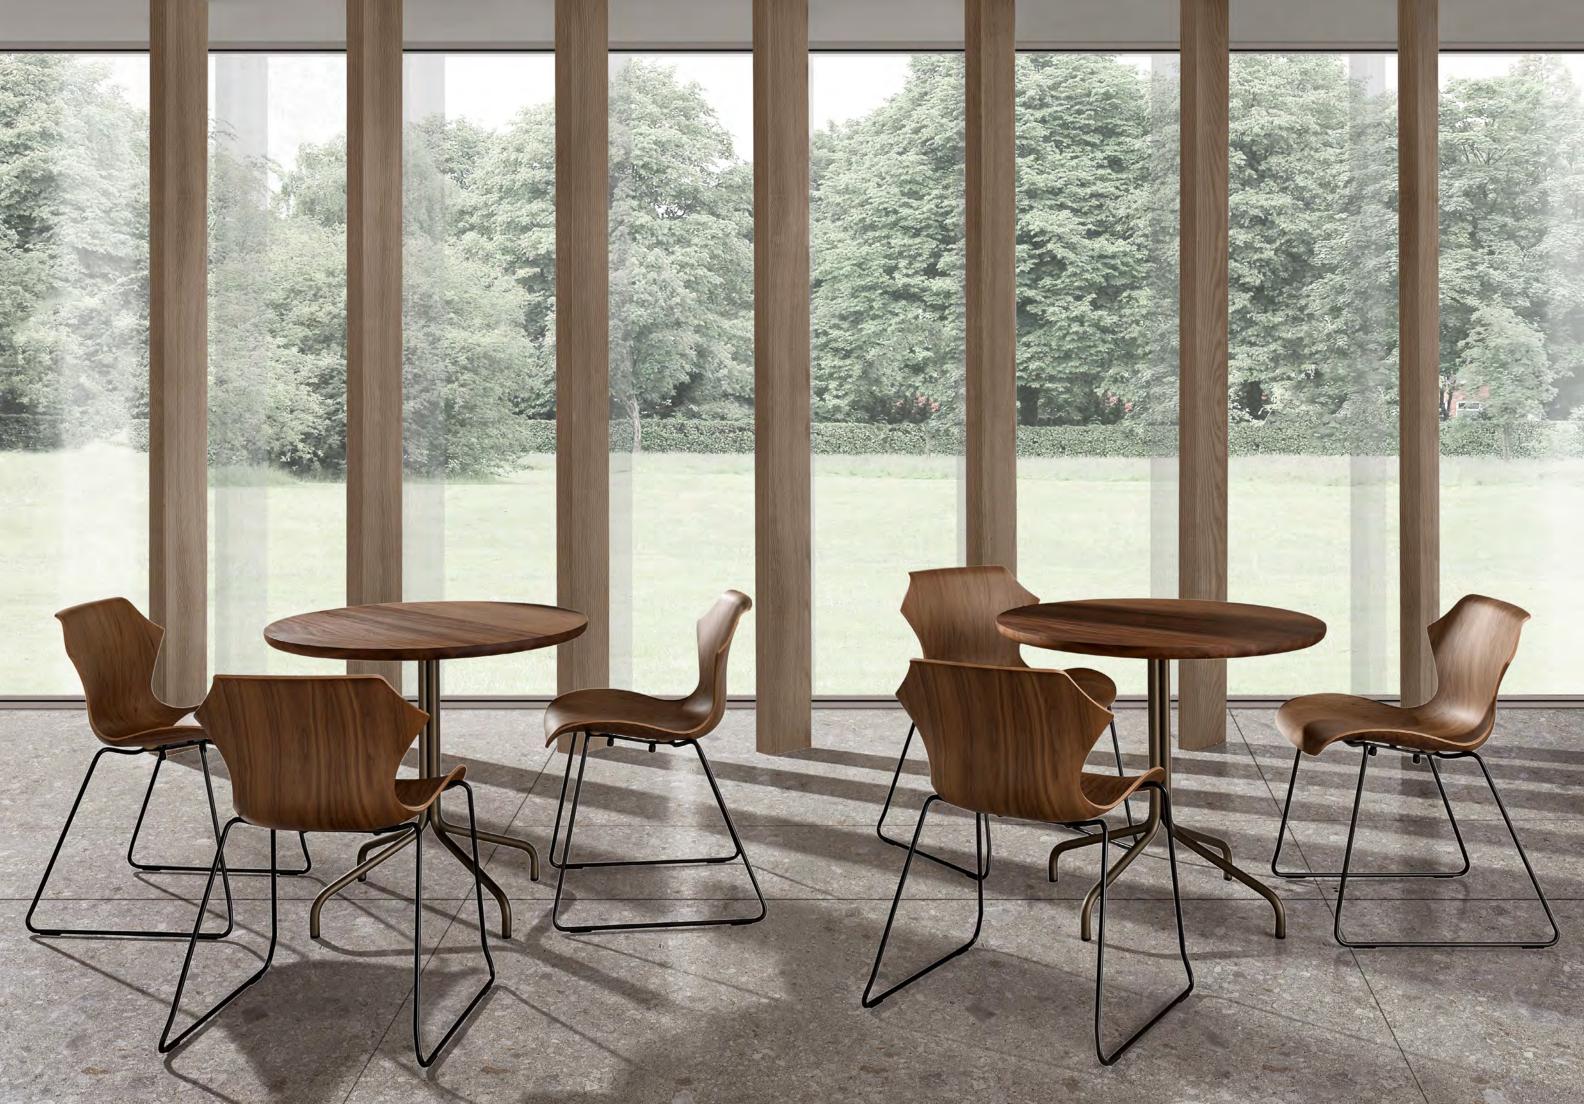

## 11-12

CB-28S Spindle Chairs in White Ash and Satin Nickel. CB-323-100 Spoke Dining Tables in White Ash.

13-14

CB-570 Sling Club Chairs in Walnut and Gunmetal with Comfort leather. CB-361 Circular Coffee Table Large in Walnut and Gunmetal. CB-457 Geometric Daybed in Walnut and Satin Nickel with Nubuck. CB-264 Circular Ottoman in Gunmetal and Elegant leather.