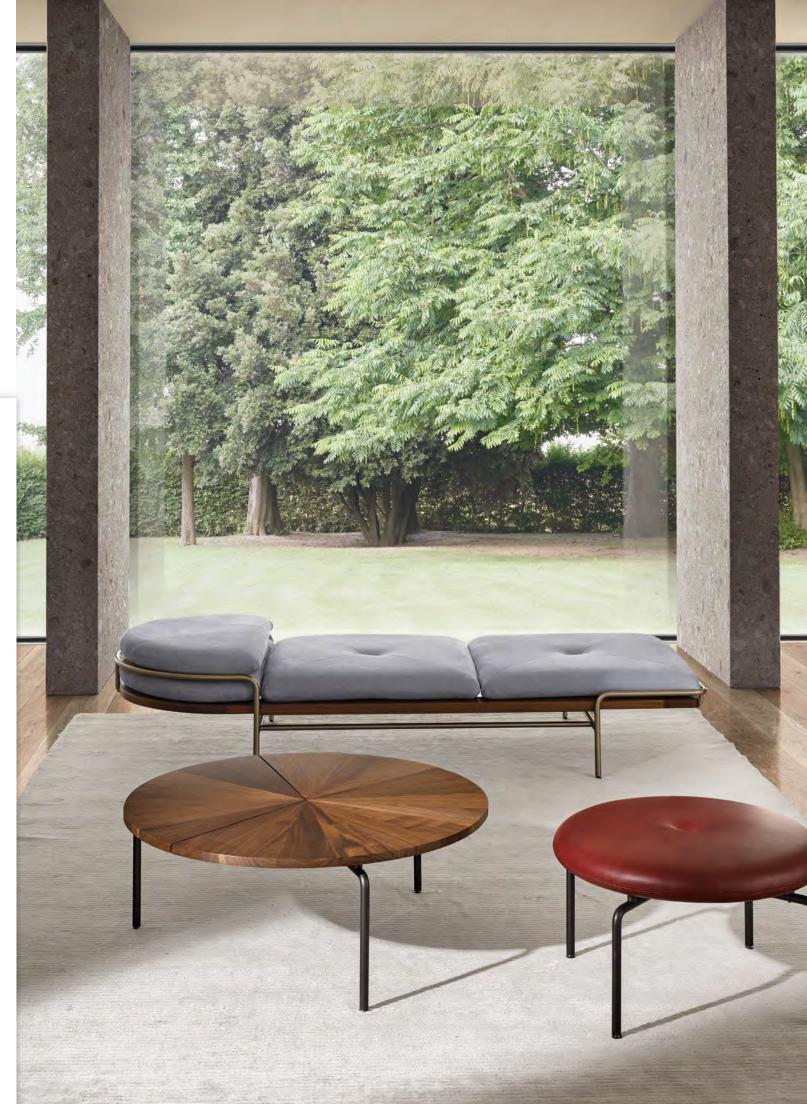

1-2 CB-295 Petal Lounge Armchair nWalnut with CB-134 Petal Lounge Jacket n Nubuck. CB-648T Asymmetric Side/ Coffee Table n Oak Raw Effect. CB-680 Asymmetric Medium Sofa Armless and CB-595CR Asymmetric Large Sofa Righthand Corner in Allusion fabric CB-325-40H Spoke Coffee Table Large n Walnut. CB-41 Daybed n Walnut and Elegant leather.