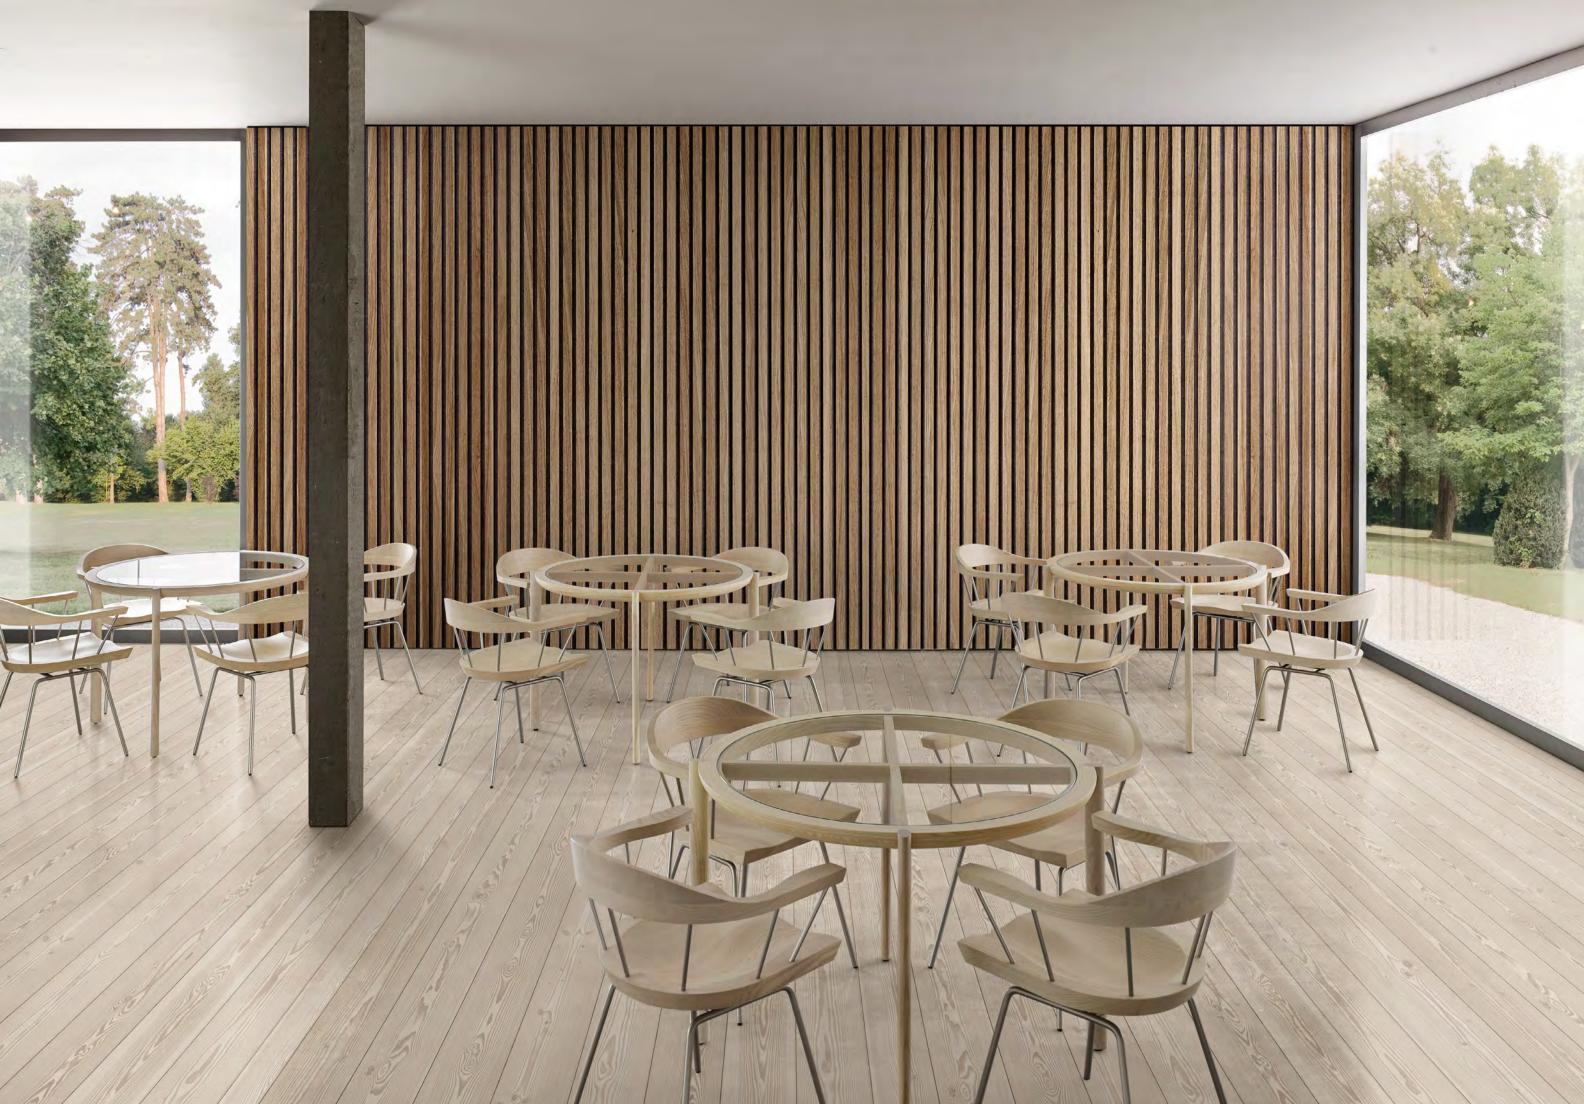

## 11-12

CB-28S Spindle Chairs in White Ash and Satin Nickel. CB-323-100 Spoke Dining Tables in White Ash.

13-14

CB-570 Sling Club Chairs in Walnut and Gunmetal with Comfort leather. CB-361 Circular Coffee Table Large in Walnut and Gunmetal. CB-457 Geometric Daybed in Walnut and Satin Nickel with Nubuck. CB-264 Circular Ottoman in Gunmetal and Elegant leather.