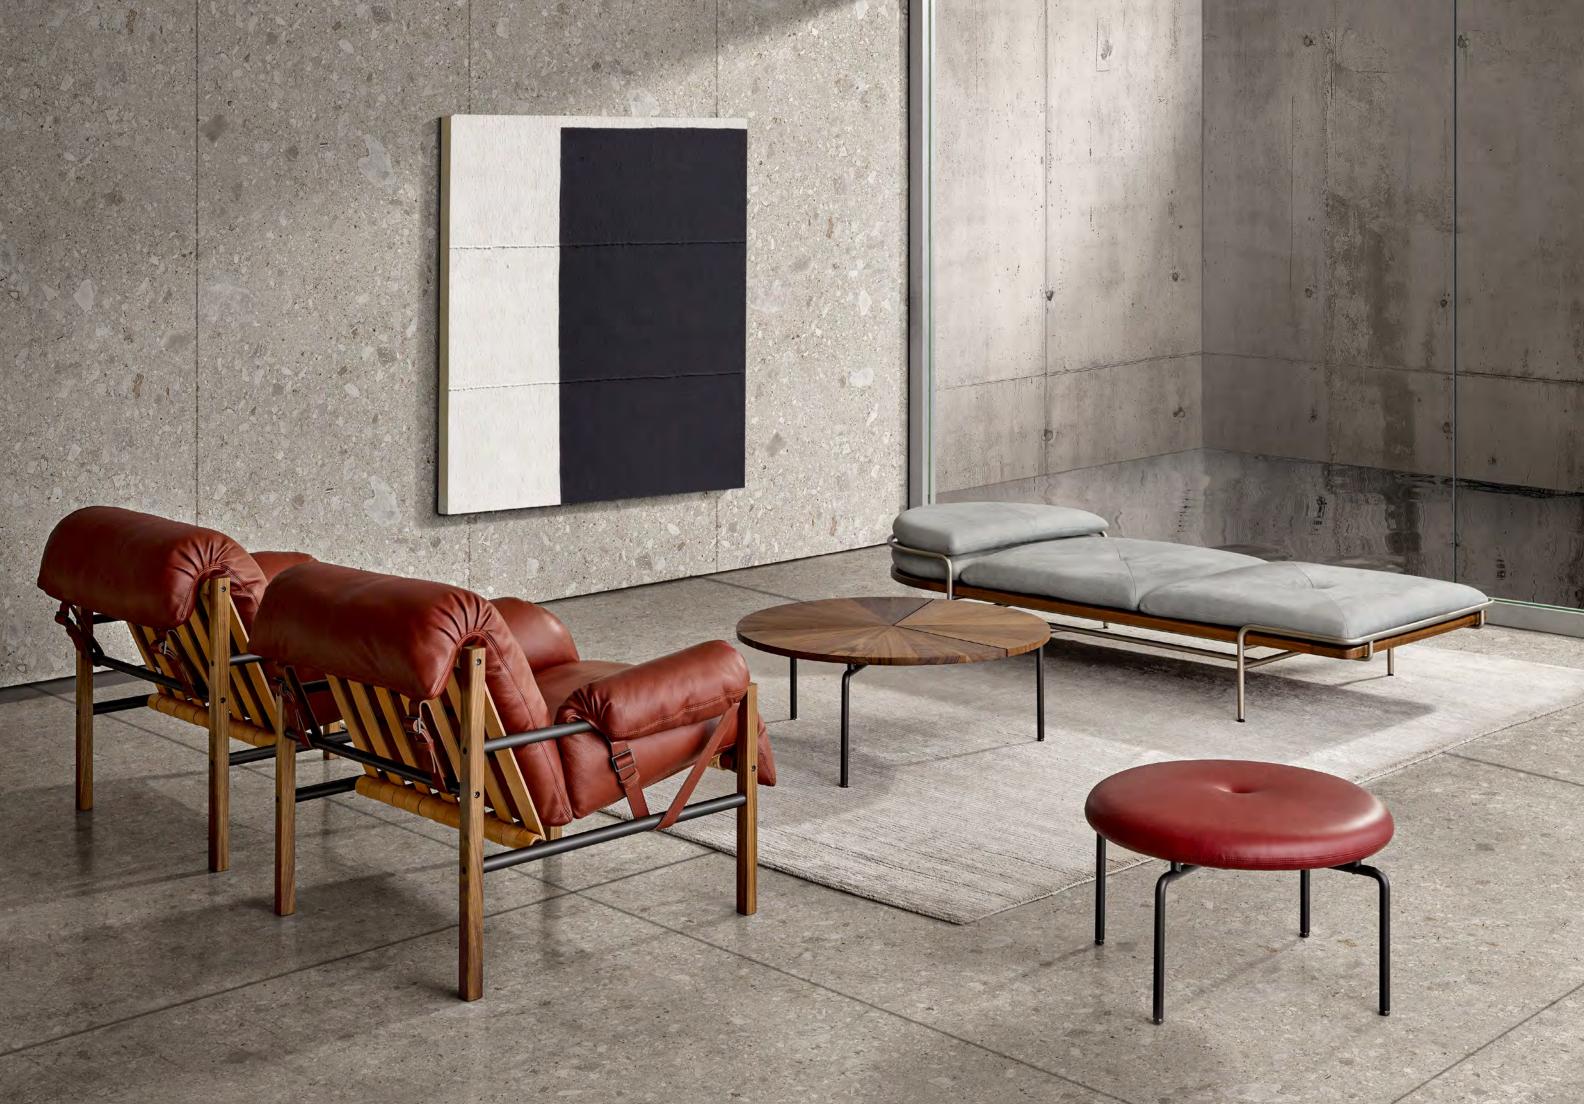

#### 15-16

CB-361 Circular Coffee Table Large in Walnut and Gunmetal. CB-457 Geometric Daybed in Walnut and Bronze with Nubuck. CB-264 Circular Ottoman in Gunmetal and Elegant leather.