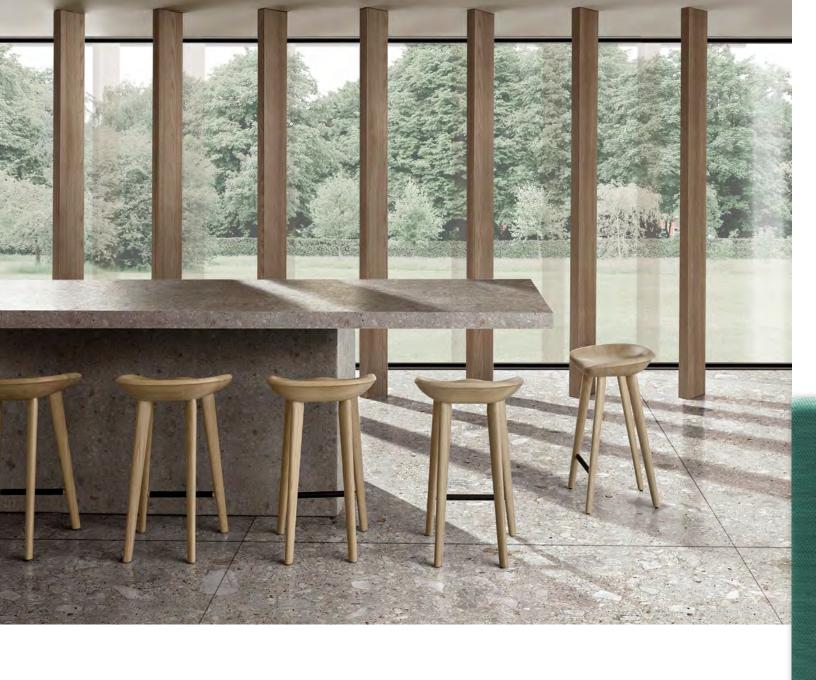

## 31-32

CB-21 Tractor Stools in White Ash. CB-323-100 Spoke Dining Tables inWhite Ash. CB-250 Mantis Lounge Chairs n White Ash, one with CB-206 Cushion n Elegant leather. CB-353 Trigon Pedestal Side Tables n Bronze.