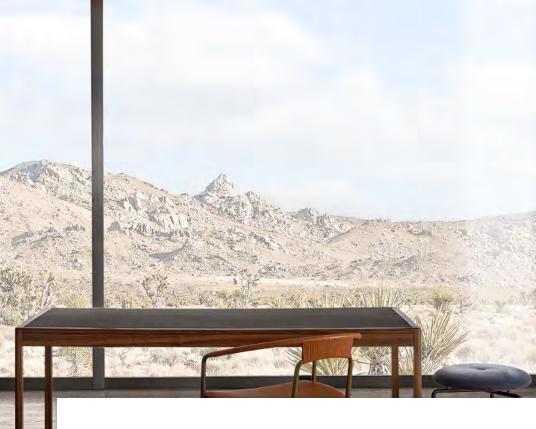

## 21-22

CB-510 High Back Lounge Chair in Walnut and Comfort leather. CB-311 Leather Desk in Walnut and Surface leather. CB-55 Wedge Chair in Walnut and Comfort leather. CB-260 Circular Stool in Gunmetal and Staple fabric.