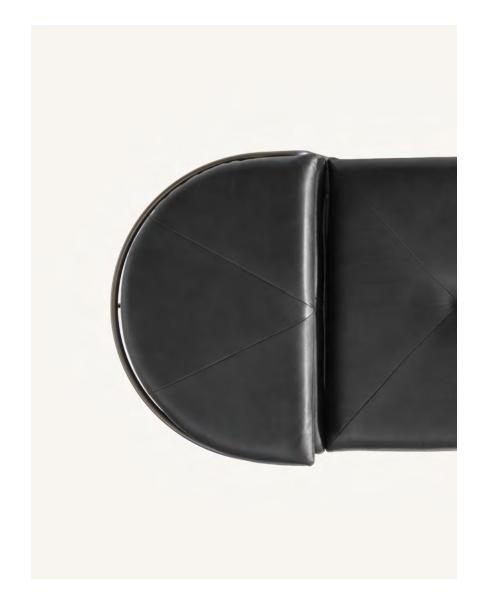

## 11-12

CB-28S Spindle Chairs in White Ash and Satin Nickel. CB-323-100 Spoke Dining Tables in White Ash.

13-14

CB-570 Sling Club Chairs in Walnut and Gunmetal with Comfort leather. CB-361 Circular Coffee Table Large in Walnut and Gunmetal. CB-457 Geometric Daybed in Walnut and Satin Nickel with Nubuck. CB-264 Circular Ottoman in Gunmetal and Elegant leather.