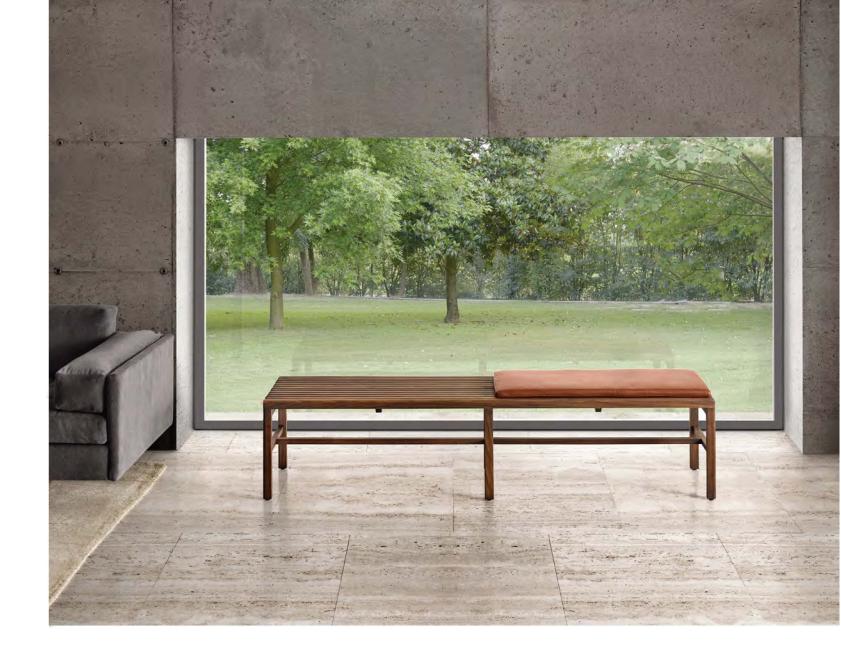

C8-39L Slat Bench Long in Walnut Black Oil with CB-309L Cushion in Elegant leather.