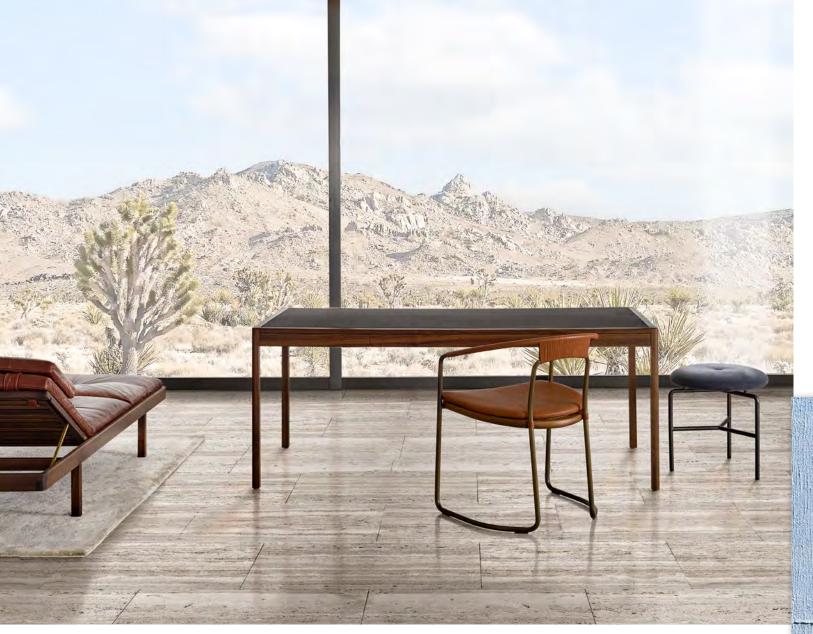

## 21-22

CB-510 High Back Lounge Chair in Walnut and Comfort leather. CB-311 Leather Desk in Walnut and Surface leather. CB-55 Wedge Chair in Walnut and Comfort leather. CB-260 Circular Stool in Gunmetal and Staple fabric.

23-24

CB-311 Leather Desk in Walnut and Surface leather. CB-25 Mantis Chairs in Walnut with CB-205 Cushions in Comfort leather. CB-382 Tambour High Credenzas in White Ash.

Anke Blaue painting, AB699 acrylic on old linen.