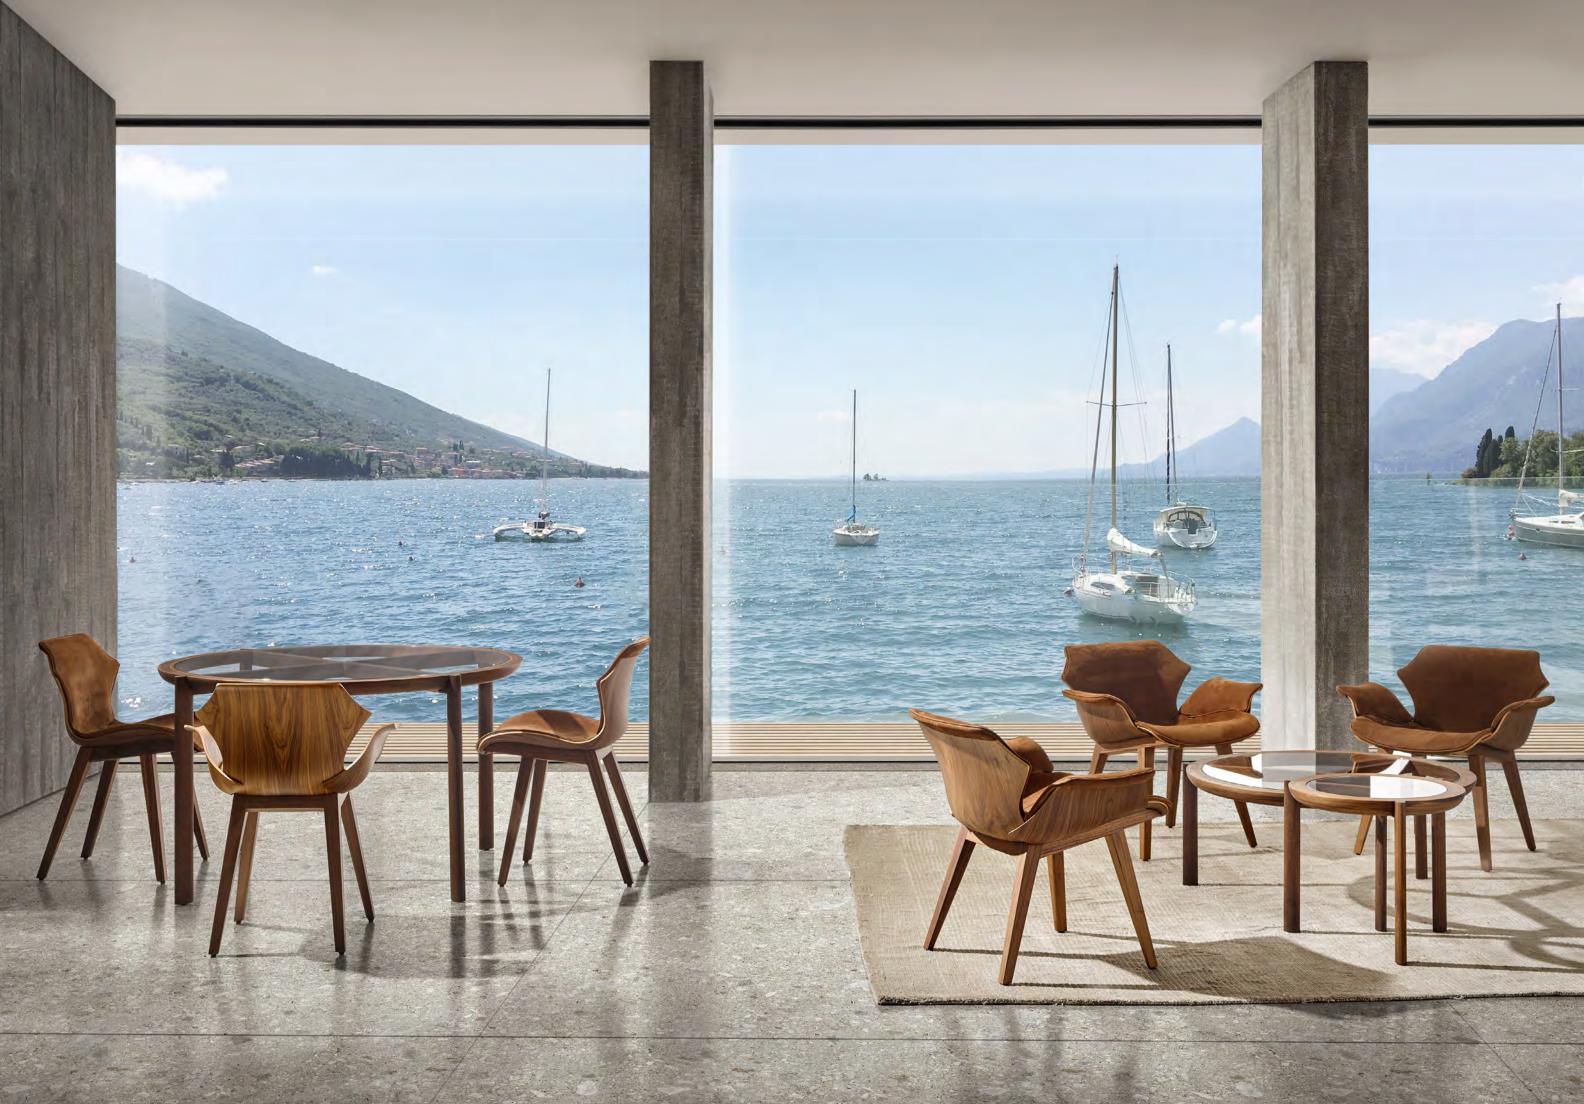

#### 19-20

CB-290 Petal Armchair in Walnut. CB-29 Petal Armless Chairs in Walnut with CB-131 Petal Chair Vests in Nubuck. CB-324 Spoke Dining Table in Walnut. CB-324 Spoke Dining Table in Walnut. CB-295 Petal Lounge Armchairs in Walnut with CB-134 Petal Lounge Jackets in Nubuck. CB-322 Spoke Coffee Table and CB-321 Spoke Side Table, both in Walnut.