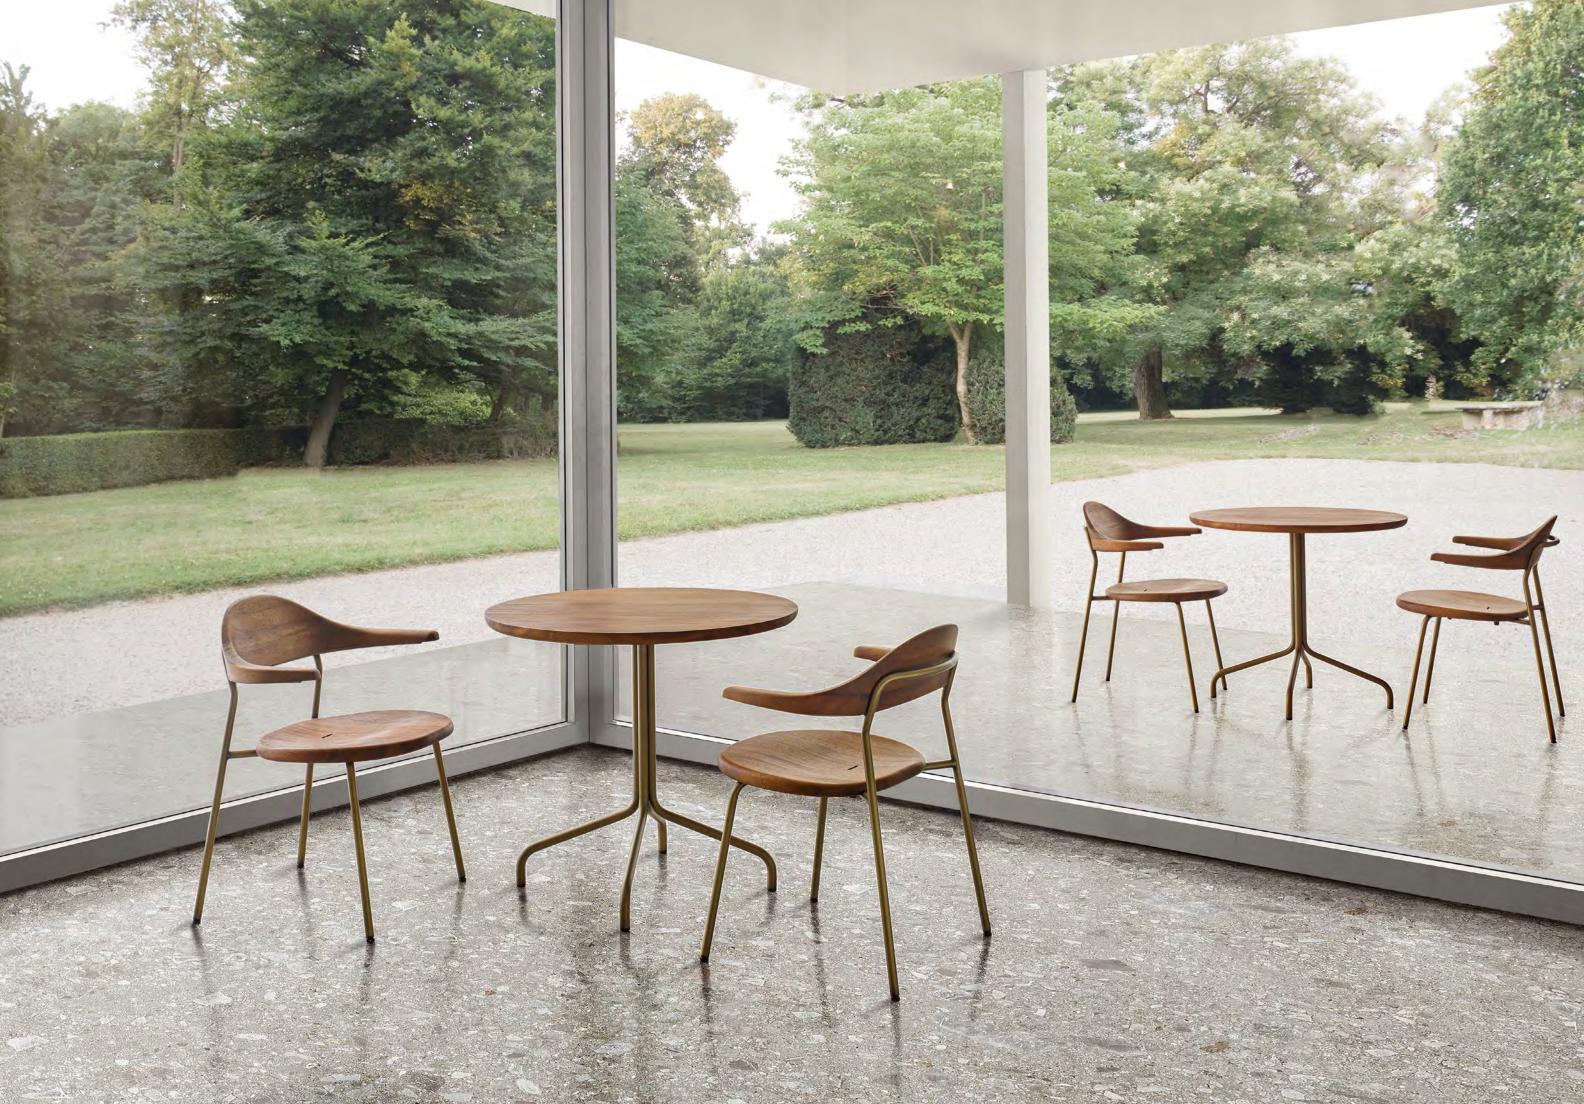

#### 7-8

CB-292 Petal Counter Stools and CB-292M Petal Counter Stools Metal Base, all in Oak Raw Effect. CB-595-90H Bicorn Counter Table in Oak Raw Effect and Brushed Stainless Steel.

**9–10** CB-290 Petal Armchairs in Oak Raw Effect with CB-132 Petal Armchair Jackets in Nubuck. CB-595 Bicorn Café Table in Oak Raw Effect and Bronze.